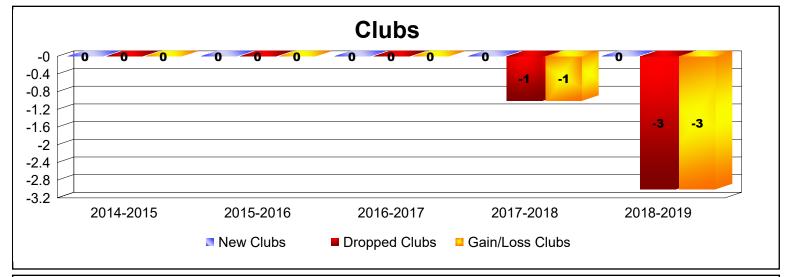

District 202 J

As of June 2019 Cumulative

| Year      | New<br>Clubs | Dropped<br>Clubs | Gain/<br>Loss<br>Clubs | New<br>Members | Charter<br>Members | Reinstate<br>Members | Transfer<br>Members | Total<br>Member<br>Added | Total<br>Members<br>Dropped | Gain/<br>Loss<br>Members |
|-----------|--------------|------------------|------------------------|----------------|--------------------|----------------------|---------------------|--------------------------|-----------------------------|--------------------------|
| 2014-2015 | 0            | 0                | 0                      | 81             | 1                  | 1                    | 8                   | 91                       | -91                         | 0                        |
| 2015-2016 | 0            | 0                | 0                      | 87             | 2                  | 1                    | 7                   | 97                       | -95                         | 2                        |
| 2016-2017 | 0            | 0                | 0                      | 84             | 0                  | 0                    | 13                  | 97                       | -100                        | -3                       |
| 2017-2018 | 0            | -1               | -1                     | 101            | 4                  | 1                    | 10                  | 116                      | -148                        | -32                      |
| 2018-2019 | 0            | -3               | -3                     | 71             | 2                  | 0                    | 16                  | 89                       | -87                         | 2                        |
| Average   | 0            | -1               | -1                     | 85             | 2                  | 1                    | 11                  | 98                       | -104                        | -6                       |