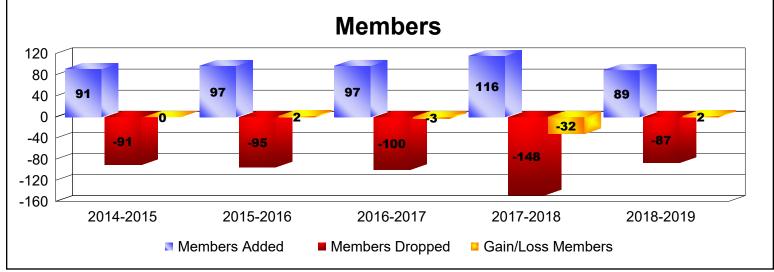

District 202 J

As of June 2019 Cumulative

| Year      | New<br>Clubs | Dropped<br>Clubs | Gain/<br>Loss<br>Clubs | New<br>Members | Charter<br>Members | Reinstate<br>Members | Transfer<br>Members | Total<br>Member<br>Added | Total<br>Members<br>Dropped | Gain/<br>Loss<br>Members |
|-----------|--------------|------------------|------------------------|----------------|--------------------|----------------------|---------------------|--------------------------|-----------------------------|--------------------------|
| 2014-2015 | 0            | 0                | 0                      | 81             | 1                  | 1                    | 8                   | 91                       | -91                         | 0                        |
| 2015-2016 | 0            | 0                | 0                      | 87             | 2                  | 1                    | 7                   | 97                       | -95                         | 2                        |
| 2016-2017 | 0            | 0                | 0                      | 84             | 0                  | 0                    | 13                  | 97                       | -100                        | -3                       |
| 2017-2018 | 0            | -1               | -1                     | 101            | 4                  | 1                    | 10                  | 116                      | -148                        | -32                      |
| 2018-2019 | 0            | -3               | -3                     | 71             | 2                  | 0                    | 16                  | 89                       | -87                         | 2                        |
| Average   | 0            | -1               | -1                     | 85             | 2                  | 1                    | 11                  | 98                       | -104                        | -6                       |